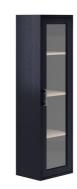

## Midi Boy

Indigo Ash

Code: BER40T | **W** 406mm **H** 1382mm **D** 300mm

Price: £0.00