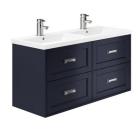

## 1200 Wall 4 Drawer

Indigo Ash

 $\textbf{Code:} \ \mathsf{BER120W4DRW} \ | \ \textbf{W} \ \mathsf{1200mm} \ \textbf{H} \ \mathsf{580mm} \ \textbf{D} \ \mathsf{445mm}$ 

**Price:** £0.00