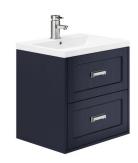

#### 600 Wall 2 Drawer

Indigo Ash

Code: BER60W2DRW | W 600mm H 580mm D 455mm

Price: £0.00