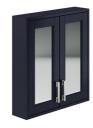

## 600 Mirror Cab

Indigo Ash

Code: BER60MC2DR  $\mid$  **W** 590mm **H** 650mm **D** 145mm

Price: £0.00