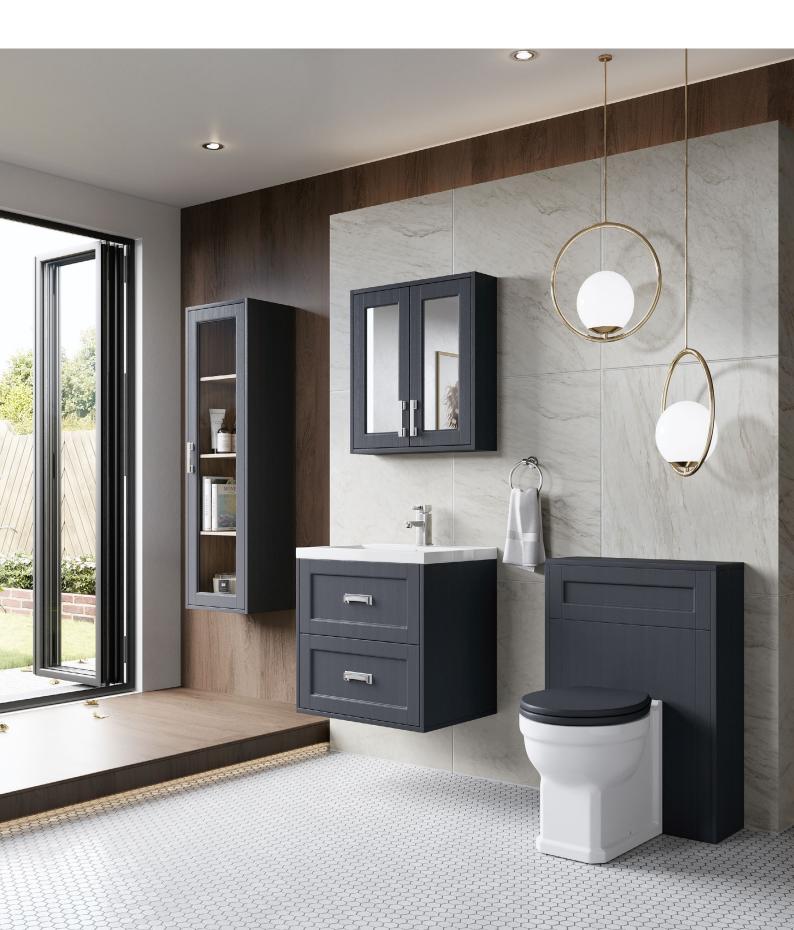

# **BATHROOM**



BERKLEY RANGE





# BROWN & HART

# **PRODUCT**

BERKLEY RANGE



#### 600 Wall 2 Drawer

Indigo Ash

Code: BER60W2DRW | W 600mm H 580mm D 455mm

Price: £0.00



#### 800 Wall 2 Drawer

Indigo Ash

Code: BER80W2DRW  $\mid$  **W** 800mm **H** 580mm **D** 455mm

Price: £0.00



## 1200 Wall 4 Drawer

Indigo Ash

 $\textbf{Code:} \ \mathsf{BER120W4DRW} \ | \ \textbf{W} \ \mathsf{1200mm} \ \textbf{H} \ \mathsf{580mm} \ \textbf{D} \ \mathsf{445mm}$ 

**Price:** £0.00



## 600 Mirror Cab

Indigo Ash

Code: BER60MC2DR  $\mid$  **W** 590mm **H** 650mm **D** 145mm

Price: £0.00



#### 800 Mirror Cab

Indigo Ash

Code: BER80MC2DR | W 790mm H 650mm D 145mm

Price: £0.00



## Midi Boy

Indigo Ash

Code: BER40T | **W** 406mm **H** 1382mm **D** 300mm

Price: £0.00