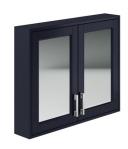

#### 800 Mirror Cab

Indigo Ash

Code: BER80MC2DR | W 790mm H 650mm D 145mm

Price: £0.00