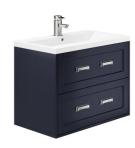

#### 800 Wall 2 Drawer

Indigo Ash

Code: BER80W2DRW  $\mid$  **W** 800mm **H** 580mm **D** 455mm

Price: £0.00