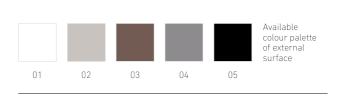

The bathtub is available in five elegant colours from a standard palette used also for washbasins and shower trays.

A characteristic shape of the bathtub with an elevated edge provides the comfort of use. Everyone will easily find the best support for the back and will relax enjoying the full pleasure of bathing.

In a VAYER® CETUS model it is possible to choose the colour of external surface from standard colour palette.

A possibility to choose between an external chrome overflow and without overflow option.