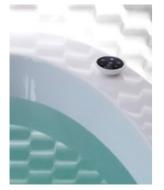

#### Relaxing hydro massage

An air hydro massage is more delicate than a water one. Its main advantage is skin oxygenation and in case of using an ozonator pump it has an additional bactericidal, fungicidal and virusidal functions.

An air massage ventilates the skin, increases blood circulation, relaxes muscles, joints and connective tissue. It is of particular importance in case of tension muscle pain, sciatica, intervertebral discs damage and many other diseases.

Baths with the air have also very valuable cosmetic advantages. They help remove pregnancy changes, reduce cellulite and improve condition of a skin.

- The diodes, integrated with a bathtub surface, beautifully highlight water and give it a colour which you can select. All you need is one button and the LED spotlights will light up the inside of a bathtub.
- Colours have great influence on our mind. They stimulate and relax as well.