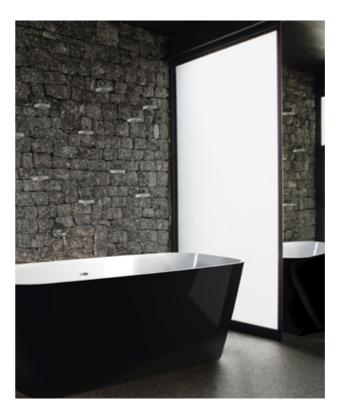

### Unbeatable quality

A freestanding VAYER® PURE bathtub is made of the highest quality acrylic panel reinforced with a mixture of resin and ground volcanic stone called amazonite.

A bathtub made with this technology is durable, resistant to scratches and maintains its temperature. An outer acrylic layer provides high comfort of use thanks to smooth and warm surface.

#### Timeless clear form

VAYER® PURE series is a unique offer for admirers of timeless simplicity and elegance. A characteristic oval shape and clear form of this series elements make it ideally suited to almost every style of arrangement. Perfect finish of details combined with technological innovations will delight and meet the expectations of the most demanding recipients.