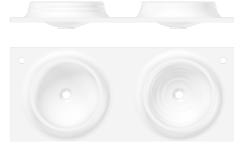

060.043.012.3-4.0.3.0 Countertop washbasin 600 x 430 x 150

060.043.088.3-4.0.3.0 PK Column grooved washbasin 600 x 430 x 880

060.050.012.3-1.0.1.0 A Single countertop washbasin 600 x 500 x 105 060.050.012.3-1.0.1.0 B

Single countertop washbasin 600 x 500 x 105

The offer includes three models of washbasins: column, countertop and inset washbasin.

A washbasin without visible mounting holes allows a washbasin to be place anywhere in a bathroom.

120.050.012.3-1.0.1.0 Double countertop washbasin 1200 x 500 x 105