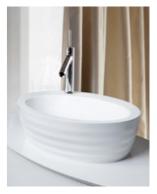

#### Timeless clear form

VAYER® PURE series is a unique offer for admirers of timeless simplicity and elegance. A characteristic oval shape and clear form of this series elements make it ideally suited to almost every style of arrangement. Perfect finish of details combined with technological innovations will delight and meet the expectations of the most demanding recipients.

VAYER® PURE is a universal style in the best elegant edition.

060.043.012.3-4.0.1.0 Inset washbasin 600 x 430 x 20

060.043.088.3-4.0.3.0 PG Column washbasir 600 x 430 x 880

Reinforced structure and filled edges of a bathtub provide the feeling of stability and solidity.