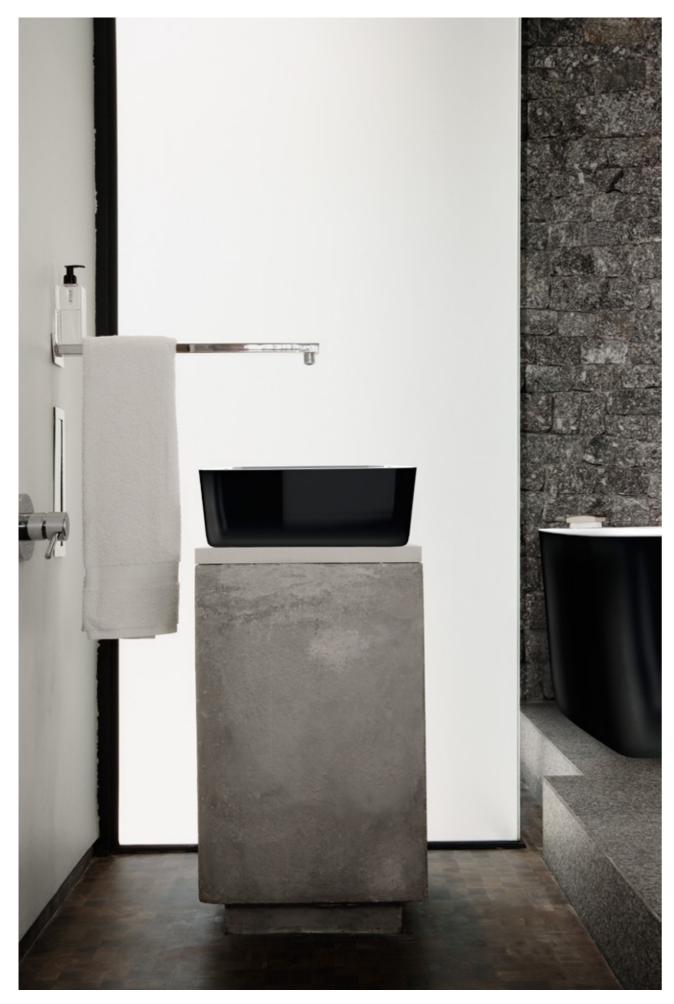

#### Innovative technology of maintaining the same temperature of water in a bathtub and additional heating in a bathroom

A bathtub is still the most important element of bathroom equipment for many people. A dream of constantly warm bathtub comes true because of our modern system VAYER® ETNA.

Thanks to connecting it to central heating, a bathtub keeps the water temperature still as long as you want it, at the same time being a bathroom heater.

The innovative design allows unlimited warm bathing saving water and energy.

### Unbeatable quality

A freestanding VAYER® PURE bathtub is made of the highest quality acrylic panel reinforced with a mixture of resin and ground volcanic stone called amazonite.

A bathtub made with this technology is durable, resistant to scratches and maintains its temperature. An outer acrylic layer provides high comfort of use thanks to smooth and warm surface.