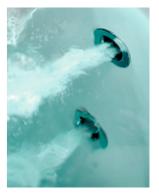

#### Relaxing hydro massage

An air hydro massage is more delicate than a water one. Its main advantage is skin oxygenation and in case of using an ozonator pump it has an additional bactericidal, fungicidal and virusidal functions.

An air massage ventilates the skin, increases blood circulation, relaxes muscles, joints and connective tissue. It is of particular importance in case of tension muscle pain, sciatica, intervertebral discs damage and many other diseases.

Baths with the air have also very valuable cosmetic advantages. They help remove pregnancy changes, reduce cellulite and improve condition of a skin.

- The diodes, integrated with a bathtub surface, beautifully highlight water and give it a colour which you can select. All you need is one button and the LED spotlights will light up the inside of a bathtub.
- Colours have great influence on our mind. They stimulate and relax as well.