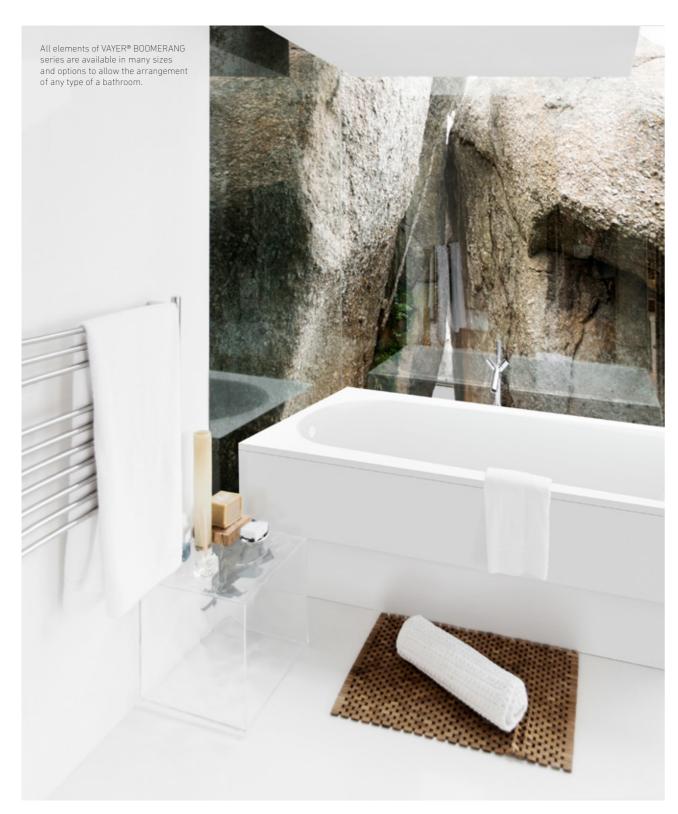

#### Natural shapes

The inspiration for VAYER® BOOMERANG series was the nature itself where you can observe countless number of round shapes and curved lines.

Even light runs along a curved line and falling water cascades take the shape of a boomerang. In this soft and fluid line hidden force and energy will add a dynamic character to your bathroom.

### **VAYER**® BOOMERANG

#### Inspiration from nature

In our projects we constantly strive to reach maximum harmony between sophisticated aesthetics and functionality. We want everyone who loves beauty to be able to implement the idea of synergy to their own vision of interior design.

Thanks to modern technology we create products with exceptional properties. The bathtubs from VAYER® BOOMERANG series are made of the highest quality acrylic panel reinforced with a mixture of resin and ground volcanic stone called amazonite. The bathtubs have extra reinforced and filled edges.