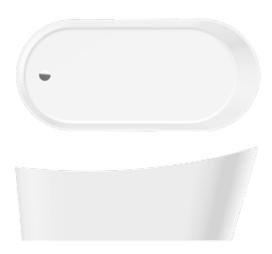

160.160.058.4-5.0.3.0 Round freestanding bathtub with grooved panel ø1600

innovations, bathing in the VAYER® OVAL series bathtub takes on a completely new dimension of comfort. In both models of VAYER® OVAL bathtubs it is possible to install lighting, a hydro massage system, an ozone system and a modern bluetooth

sound system.

The producer offers a modern siphon with pressure overflow in a set of a round bathtub.

194.100.058.4-4.0.3.0 PK Oval freestanding bathtub with grooved panel 1940 x 1000

#### Original elegance

VAYER® OVAL is a characteristic series based on streamline shape of an oval. When creating this collection we aimed at combining technology with emotions, aesthetics with functionality. The shape of elements is distinguished by newly discovered asymmetry. VAYER® OVAL collection is the evolution of design based on mild geometry. Thanks to soft lines and grooves, a bathroom interior acquires a friendly character. The VAYER® OVAL series can successfully be integrated with both classic and modern style.