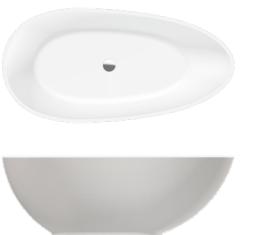

### Unbeatable quality

A freestanding VAYER® PURE bathtub is made of the highest quality acrylic panel reinforced with a mixture of resin and ground volcanic stone called amazonite.

A bathtub made with this technology is durable, resistant to scratches and maintains its temperature. An outer acrylic layer provides high comfort of use thanks to smooth and warm surface.

### **VAYER**<sup>®</sup>PURE

#### Timeless clear form

VAYER® PURE series is a unique offer for admirers of timeless simplicity and elegance. A characteristic oval shape and clear form of this series elements make it ideally suited to almost every style of arrangement. Perfect finish of details combined with technological innovations will delight and meet the expectations of the most demanding recipients.