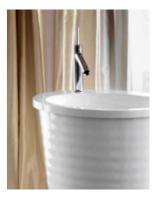

#### Timeless clear form

VAYER® PURE series is a unique offer for admirers of timeless simplicity and elegance. A characteristic oval shape and clear form of this series elements make it ideally suited to almost every style of arrangement. Perfect finish of details combined with technological innovations will delight and meet the expectations of the most demanding recipients.

VAYER® PURE is a universal style in the best elegant edition.

060.043.012.3-4.0.1.0 Inset washbasin 600 x 430 x 20

060.043.088.3-4.0.3.0 PG Column washbasir 600 x 430 x 880

Reinforced structure and filled edges of a bathtub provide the feeling of stability and solidity.