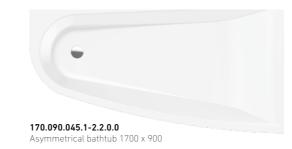

160.160.058.4-5.0.3.0 Round freestanding bathtub with grooved panel ø1600

innovations, bathing in the VAYER® OVAL series bathtub takes on a completely new dimension of comfort. In both models of VAYER® OVAL bathtubs it is possible to install lighting, a hydro massage system, an ozone system and a modern bluetooth

sound system.

The producer offers a modern siphon with pressure overflow in a set of a round bathtub.

194.100.058.4-4.0.3.0 PK Oval freestanding bathtub with grooved panel 1940 x 1000