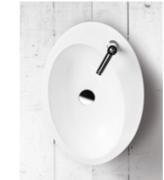

060.043.012.3-4.0.3.0 Countertop washbasin 600 x 430 x 150

060.043.088.3-4.0.3.0 PK Column grooved washbasin 600 x 430 x 880

060.050.012.3-1.0.1.0 A Single countertop washbasin 600 x 500 x 105 060.050.012.3-1.0.1.0 B

Single countertop washbasin 600 x 500 x 105

The offer includes three models of washbasins: column, countertop and inset washbasin.

A washbasin without visible mounting holes allows a washbasin to be place anywhere in a bathroom.

035.035.012.3-5.0.2.0 B Countertop washbasin ø350

All VAYER® PURE series washbasins are made of high quality marble conglomerate with antimicrobial properties.

Options for chosing a washbasin make it possible to use a freestanding tap or a classic washbasin tap installed in a wall or on a countertop.