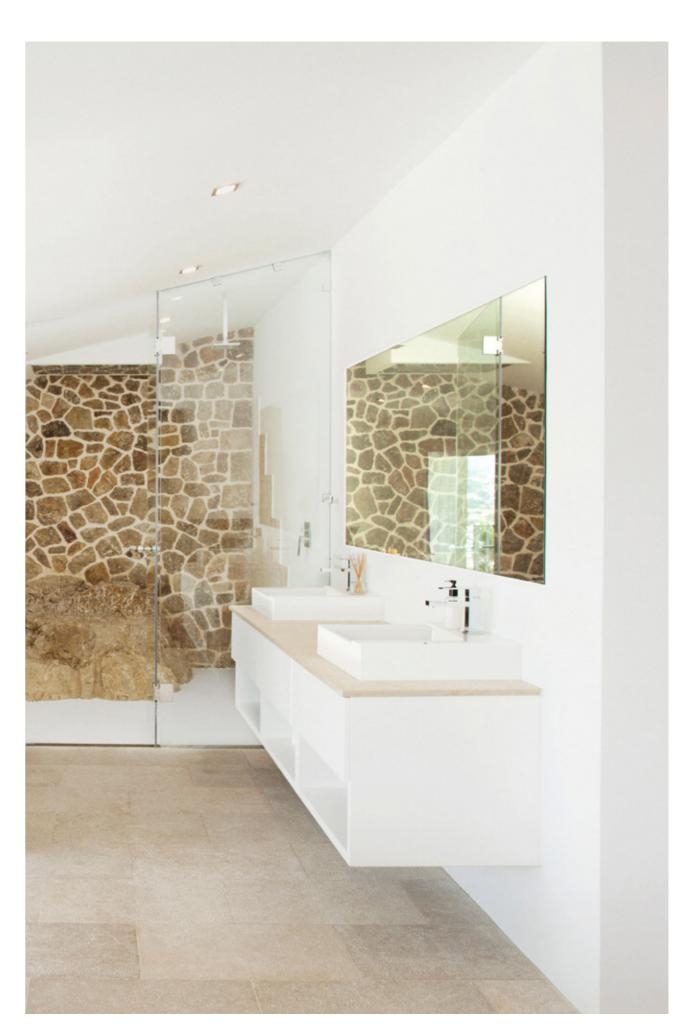

### **VAYER**<sup>®</sup>INNOVATIONS

#### Comfortable bathroom everyday Chromotherapy

It is considered an alternative form of treatment with light and colour. It increases body immunity, lowers stress and creates a feeling of calmness and relaxation. Colours have their temperature and sharpness which can directly affect our mental and physical condition.

White colour in chromotherapy improves well-being and inner neace

Shades

of blue help

to calm dowr

and support

the treatment

of rheumatism

#### Innovative technology of maintaining the same temperature of water in a bathtub and additional heating in a bathroom

A bathtub is still the most important element of bathroom equipment for many people. A dream of constantly warm bathtub comes true because of our modern system VAYER® ETNA.

Thanks to connecting it to central heating, a bathtub keeps the water temperature still as long as you want it, at the same time being a bathroom heater.

The innovative design allows unlimited warm bathing saving water and energy.

#### Relaxing hydro massage

An air hydro massage is more delicate than a water one. Its main advantage is skin oxygenation and in case of using an ozonator pump it has an additional bactericidal, fungicidal and virusidal functions.

An air massage ventilates the skin, increases blood circulation, relaxes muscles, joints and connective tissue. It is of particular importance in case of tension muscle pain, sciatica, intervertebral discs damage and many other diseases.

Baths with the air have also very valuable cosmetic advantages. They help remove pregnancy changes, reduce cellulite and improve condition of a skin.

- The diodes, integrated with a bathtub surface, beautifully highlight water and give it a colour which you can select. All you need is one button and the LED spotlights will light up the inside of a bathtub.
- Colours have great influence on our mind. They stimulate and relax as well.