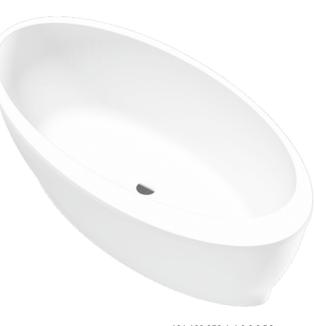

160.160.058.4-5.0.3.0 Round freestanding bathtub with grooved panel ø1600

innovations, bathing in the VAYER® OVAL series bathtub takes on a completely new dimension of comfort. In both models of VAYER® OVAL bathtubs it is possible to install lighting, a hydro massage system, an ozone system and a modern bluetooth

sound system.

The producer offers a modern siphon with pressure overflow in a set of a round bathtub.

194.100.058.4-4.0.3.0 PK Oval freestanding bathtub with grooved panel 1940 x 1000

#### Original elegance

VAYER® OVAL is a characteristic series based on streamline shape of an oval. When creating this collection we aimed at combining technology with emotions, aesthetics with functionality. The shape of elements is distinguished by newly discovered asymmetry. VAYER® OVAL collection is the evolution of design based on mild geometry. Thanks to soft lines and grooves, a bathroom interior acquires a friendly character. The VAYER® OVAL series can successfully be integrated with both classic and modern style.