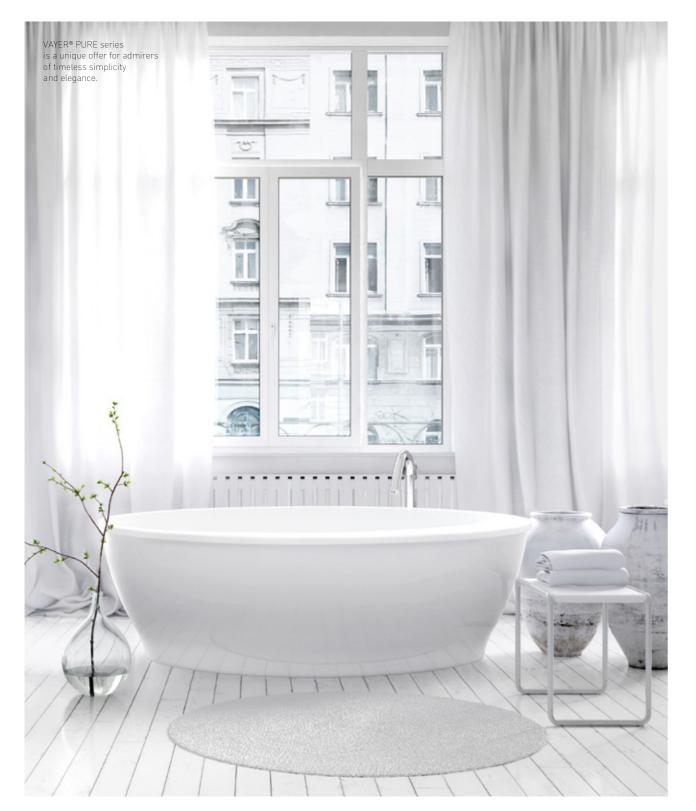

### Unbeatable quality

A freestanding VAYER® PURE bathtub is made of the highest quality acrylic panel reinforced with a mixture of resin and ground volcanic stone called amazonite.

A bathtub made with this technology is durable, resistant to scratches and maintains its temperature. An outer acrylic layer provides high comfort of use thanks to smooth and warm surface.

### **VAYER**<sup>®</sup>PURE

#### Timeless clear form

VAYER® PURE series is a unique offer for admirers of timeless simplicity and elegance. A characteristic oval shape and clear form of this series elements make it ideally suited to almost every style of arrangement. Perfect finish of details combined with technological innovations will delight and meet the expectations of the most demanding recipients.

VAYER® PURE is a universal style in the best elegant edition.

060.043.012.3-4.0.1.0 Inset washbasin 600 x 430 x 20

060.043.088.3-4.0.3.0 PG Column washbasir 600 x 430 x 880

Reinforced structure and filled edges of a bathtub provide the feeling of stability and solidity.