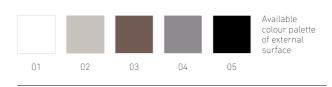

The bathtub is available in five elegant colours from a standard palette used also for washbasins and shower trays.

A characteristic shape of the bathtub with an elevated edge provides the comfort of use. Everyone will easily find the best support for the back and will relax enjoying the full pleasure of bathing.

In a VAYER® CETUS model it is possible to choose the colour of external surface from standard colour palette.

A possibility to choose between an external chrome overflow and without overflow option.