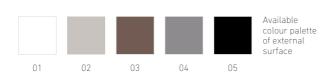

The bathtub is available in five elegant colours from a standard palette used also for washbasins and shower trays.

A characteristic shape of the bathtub with an elevated edge provides the comfort of use. Everyone will easily find the best support for the back and will relax enjoying the full pleasure of bathing.

In a VAYER® CETUS model it is possible to choose the colour of external surface from standard colour palette.

A possibility to choose between an external chrome overflow and without overflow option.

#### Stone structure washbasins

Conglomerate washbasins with a central counter, left or right are available in 5 colours and elegant stone structure. The longest washbasin can have a maximum dimension of 2700 x 505 or can be cut to minimum dimension of 600 x 505.