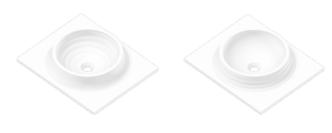

160.160.058.4-5.0.3.0 Round freestanding bathtub with grooved panel ø1600

innovations, bathing in the VAYER® OVAL series bathtub takes on a completely new dimension of comfort. In both models of VAYER® OVAL bathtubs it is possible to install lighting, a hydro massage system, an ozone system and a modern bluetooth

sound system.

The producer offers a modern siphon with pressure overflow in a set of a round bathtub.

194.100.058.4-4.0.3.0 PK Oval freestanding bathtub with grooved panel 1940 x 1000

#### Original elegance

VAYER® OVAL is a characteristic series based on streamline shape of an oval. When creating this collection we aimed at combining technology with emotions, aesthetics with functionality. The shape of elements is distinguished by newly discovered asymmetry. VAYER® OVAL collection is the evolution of design based on mild geometry. Thanks to soft lines and grooves, a bathroom interior acquires a friendly character. The VAYER® OVAL series can successfully be integrated with both classic and modern style.