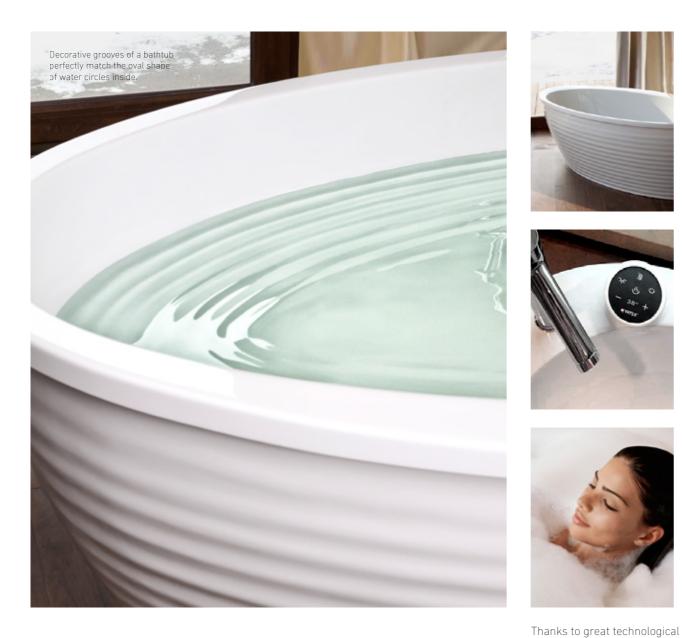

160.160.058.4-5.0.3.0 Round freestanding bathtub with grooved panel ø1600

innovations, bathing in the VAYER® OVAL series bathtub takes on a completely new dimension of comfort. In both models of VAYER® OVAL bathtubs it is possible to install lighting, a hydro massage system, an ozone system and a modern bluetooth

#### Original elegance

VAYER® OVAL is a characteristic series based on streamline shape of an oval. When creating this collection we aimed at combining technology with emotions, aesthetics with functionality. The shape of elements is distinguished by newly discovered asymmetry. VAYER® OVAL collection is the evolution of design based on mild geometry. Thanks to soft lines and grooves, a bathroom interior acquires a friendly character. The VAYER® OVAL series can successfully be integrated with both classic and modern style.

060.043.012.3-4.0.3.0 Countertop washbasin 600 x 430 x 150

060.043.088.3-4.0.3.0 PK Column grooved washbasin 600 x 430 x 880

060.050.012.3-1.0.1.0 A Single countertop washbasin 600 x 500 x 105 060.050.012.3-1.0.1.0 B

Single countertop washbasin 600 x 500 x 105

The offer includes three models of washbasins: column, countertop and inset washbasin.

A washbasin without visible mounting holes allows a washbasin to be place anywhere in a bathroom.