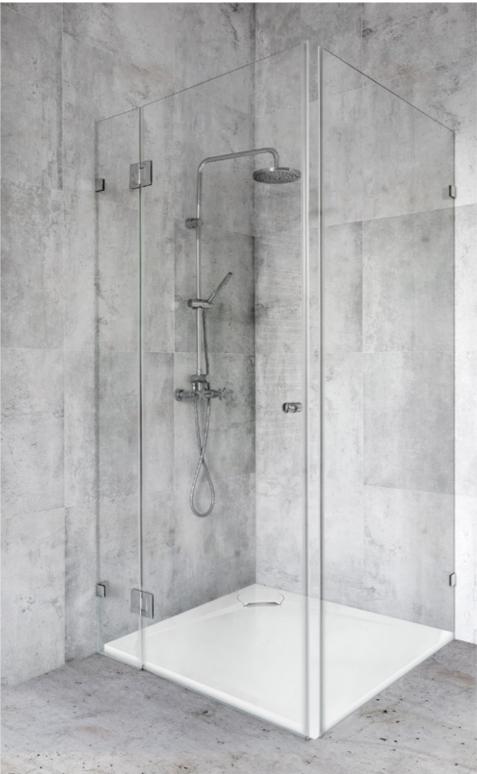

090.090.002.2-6.0.0.0 Square shower tray 900 x 900

090.090.002.2-7.0.0.0 Pentagonal shower tray 900 x 900

090.090.002.2-3.0.0.0 Semicircular shower tray 900 x 900 R550

120.090.002.2-1.1.0.0 Rectangular shower tray 1200 x 900