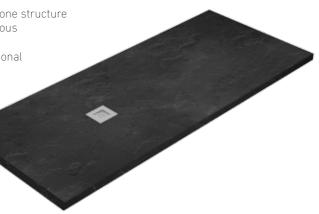

### **VAYER**®ROCK

### Stone structure shower trays and washbasins

Thanks to modern production technology we received effective stone structure with an impressive pattern. It gives the bathroom interior a luxurious and natural character at the same time.

VAYER® ROCK shower trays are characterised with unusual functional properties such as maintaining constant warm temperature and high resistance to abrasion as well as all kinds of dirt.

Stone structure shower trays are available in gloss and elegant matt options.