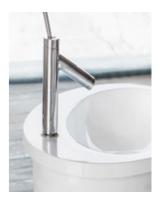

035.035.012.3-5.0.2.0 B Countertop washbasin ø350

All VAYER® PURE series washbasins are made of high quality marble conglomerate with antimicrobial properties.

Options for chosing a washbasin make it possible to use a freestanding tap or a classic washbasin tap installed in a wall or on a countertop.