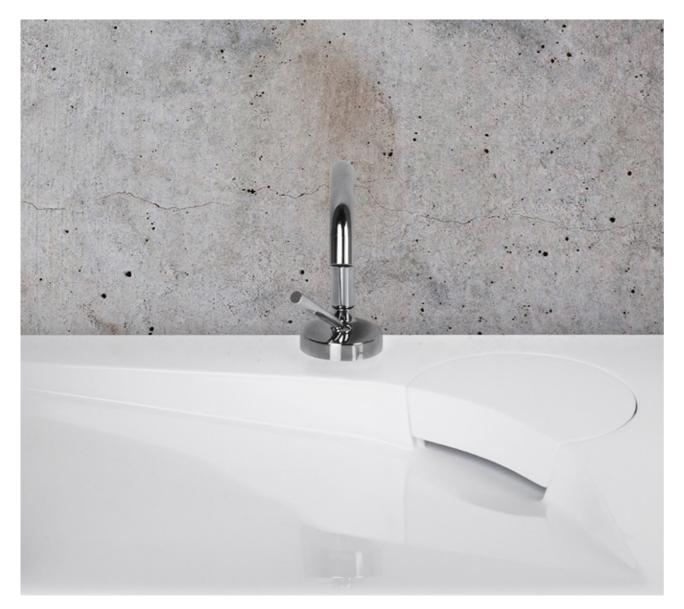

035.035.012.3-5.0.2.0 B Countertop washbasin ø350

All VAYER® PURE series washbasins are made of high quality marble conglomerate with antimicrobial properties.

Options for chosing a washbasin make it possible to use a freestanding tap or a classic washbasin tap installed in a wall or on a countertop.