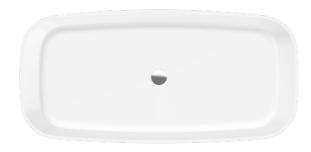

060.043.012.3-4.0.3.0 Countertop washbasin 600 x 430 x 150

060.043.088.3-4.0.3.0 PK Column grooved washbasin 600 x 430 x 880

060.050.012.3-1.0.1.0 A Single countertop washbasin 600 x 500 x 105 060.050.012.3-1.0.1.0 B

Single countertop washbasin 600 x 500 x 105

The offer includes three models of washbasins: column, countertop and inset washbasin.

A washbasin without visible mounting holes allows a washbasin to be place anywhere in a bathroom.

120.050.012.3-1.0.1.0 Double countertop washbasin 1200 x 500 x 105