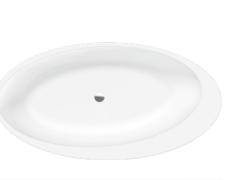

160.160.058.4-5.0.3.0 Round freestanding bathtub with grooved panel ø1600

innovations, bathing in the VAYER® OVAL series bathtub takes on a completely new dimension of comfort. In both models of VAYER® OVAL bathtubs it is possible to install lighting, a hydro massage system, an ozone system and a modern bluetooth

sound system.

The producer offers a modern siphon with pressure overflow in a set of a round bathtub.

194.100.058.4-4.0.3.0 PK Oval freestanding bathtub with grooved panel 1940 x 1000

#### Original elegance

VAYER® OVAL is a characteristic series based on streamline shape of an oval. When creating this collection we aimed at combining technology with emotions, aesthetics with functionality. The shape of elements is distinguished by newly discovered asymmetry. VAYER® OVAL collection is the evolution of design based on mild geometry. Thanks to soft lines and grooves, a bathroom interior acquires a friendly character. The VAYER® OVAL series can successfully be integrated with both classic and modern style.