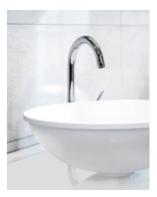

#### Original elegance

VAYER® OVAL is a characteristic series based on streamline shape of an oval. When creating this collection we aimed at combining technology with emotions, aesthetics with functionality. The shape of elements is distinguished by newly discovered asymmetry. VAYER® OVAL collection is the evolution of design based on mild geometry. Thanks to soft lines and grooves, a bathroom interior acquires a friendly character. The VAYER® OVAL series can successfully be integrated with both classic and modern style.