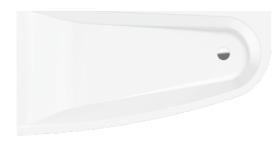

#### Original elegance

VAYER® OVAL is a characteristic series based on streamline shape of an oval. When creating this collection we aimed at combining technology with emotions, aesthetics with functionality. The shape of elements is distinguished by newly discovered asymmetry. VAYER® OVAL collection is the evolution of design based on mild geometry. Thanks to soft lines and grooves, a bathroom interior acquires a friendly character. The VAYER® OVAL series can successfully be integrated with both classic and modern style.