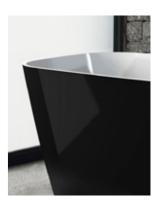

The bathtub is available in five elegant colours from a standard palette used also for washbasins and shower trays.

A characteristic shape of the bathtub with an elevated edge provides the comfort of use. Everyone will easily find the best support for the back and will relax enjoying the full pleasure of bathing.

In a VAYER® CETUS model it is possible to choose the colour of external surface from standard colour palette.

A possibility to choose between an external chrome overflow and without overflow option.

#### 180.085.040.1-4.0.3.0.0 Freestanding bathtub 1800 x 850