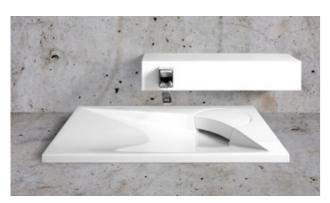

060.043.012.3-4.0.3.0 Countertop washbasin 600 x 430 x 150

060.043.088.3-4.0.3.0 PK Column grooved washbasin 600 x 430 x 880

060.050.012.3-1.0.1.0 A Single countertop washbasin 600 x 500 x 105 060.050.012.3-1.0.1.0 B

Single countertop washbasin 600 x 500 x 105

The offer includes three models of washbasins: column, countertop and inset washbasin.

A washbasin without visible mounting holes allows a washbasin to be place anywhere in a bathroom.