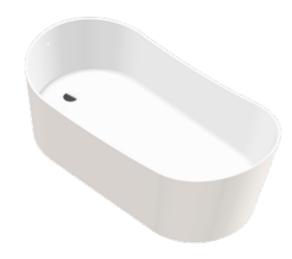

#### Natural shapes

The inspiration for VAYER® BOOMERANG series was the nature itself where you can observe countless number of round shapes and curved lines.

Even light runs along a curved line and falling water cascades take the shape of a boomerang. In this soft and fluid line hidden force and energy will add a dynamic character to your bathroom.

### **VAYER**® BOOMERANG

#### Inspiration from nature

In our projects we constantly strive to reach maximum harmony between sophisticated aesthetics and functionality. We want everyone who loves beauty to be able to implement the idea of synergy to their own vision of interior design.