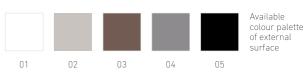

The bathtub is available in five elegant colours from a standard palette used also for washbasins and shower trays.

A characteristic shape of the bathtub with an elevated edge provides the comfort of use. Everyone will easily find the best support for the back and will relax enjoying the full pleasure of bathing.

In a VAYER® CETUS model it is possible to choose the colour of external surface from standard colour palette.

A possibility to choose between an external chrome overflow and without overflow option.

#### Stone structure washbasins

Conglomerate washbasins with a central counter, left or right are available in 5 colours and elegant stone structure. The longest washbasin can have a maximum dimension of 2700 x 505 or can be cut to minimum dimension of 600 x 505.