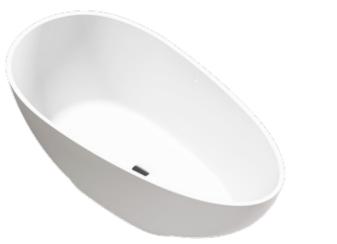

160.160.058.4-5.0.3.0 Round freestanding bathtub with grooved panel ø1600

innovations, bathing in the VAYER® OVAL series bathtub takes on a completely new dimension of comfort. In both models of VAYER® OVAL bathtubs it is possible to install lighting, a hydro massage system, an ozone system and a modern bluetooth

sound system.

The producer offers a modern siphon with pressure overflow in a set of a round bathtub.

194.100.058.4-4.0.3.0 PK Oval freestanding bathtub with grooved panel 1940 x 1000

#### Original elegance

VAYER® OVAL is a characteristic series based on streamline shape of an oval. When creating this collection we aimed at combining technology with emotions, aesthetics with functionality. The shape of elements is distinguished by newly discovered asymmetry. VAYER® OVAL collection is the evolution of design based on mild geometry. Thanks to soft lines and grooves, a bathroom interior acquires a friendly character. The VAYER® OVAL series can successfully be integrated with both classic and modern style.